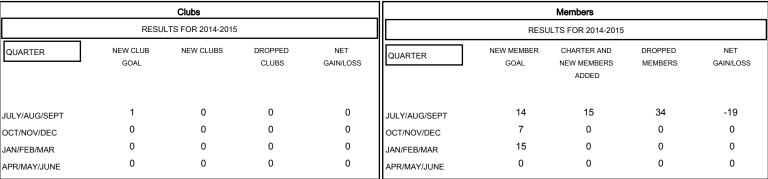

## MONTHLY MEMBERSHIP PROGRESS REPORT

District 1 G

Results as of: 9/30/2014





## GOALS AND ACTUAL NEW CLUBS CUMULATIVE



## GOALS AND ACTUAL MEMBERS CUMULATIVE



| DROPPED CLUBS: 0 |    | 10 CLUBS OF 44 ADDED 1 OR MORE<br>NEW MEMBERS | GENDER DISTRIBU<br>MALE<br>FEMALE | 925 (79.60%)<br>237 (20.40%) |     |
|------------------|----|-----------------------------------------------|-----------------------------------|------------------------------|-----|
| DROPPED MEMBERS  |    |                                               |                                   |                              |     |
| DECEASED         | 7  | CLICK HERE FOR HEALTH  ASSESSMENT DATA        | FAMILY UNIT MEMBERS               |                              | 163 |
| CLUB CANCELLED   | 0  |                                               |                                   |