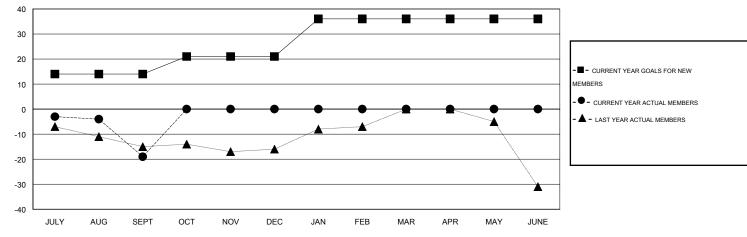

## MONTHLY MEMBERSHIP PROGRESS REPORT

District 1 G

Results as of: 9/30/2014

## GOALS AND ACTUAL MEMBERS CUMULATIVE

| DROPPED CLUBS: 0 |    | 10 CLUBS OF 44 ADDED 1 OR MORE<br>NEW MEMBERS | GENDER DISTRIBU<br>MALE<br>FEMALE | 925 (79.60%)<br>237 (20.40%) |     |
|------------------|----|-----------------------------------------------|-----------------------------------|------------------------------|-----|
| DROPPED MEMBERS  |    |                                               |                                   |                              |     |
| DECEASED         | 7  | CLICK HERE FOR HEALTH  ASSESSMENT DATA        | FAMILY UNIT MEMBERS               |                              | 163 |
| CLUB CANCELLED   | 0  |                                               |                                   |                              |     |
| OTHER            | 27 |                                               | HEAD OF HOUSEHOLD                 |                              | 79  |
| TOTAL            | 34 |                                               | NON-HEAD OF HOUSEHOLD             |                              | 84  |